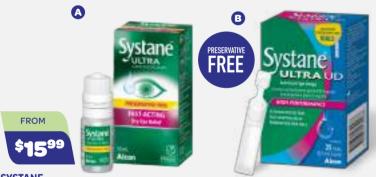

#### **TRUST KIDS**

Allervic Allergy Chewables 50 Tablets

Always read the label and follow the directions for use.

**EYEZEP** 

Allergy Eye Drops 6mL

Always read the label and follow the directions for use

A. Ultra Lubricant Preservative-Free Eye Drops 10mL \$15.99 Each B. Ultra UD Lubricant Preservative-Free Eye Drops 0.5mL 25 Vials \$17.99 Each