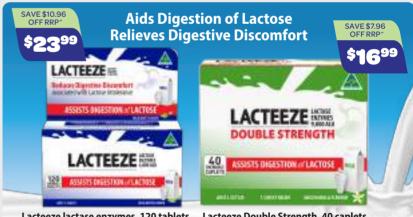

#### **OPTISLIM**

A. VLCD Bar 5 Pack (Selected Variants) B. VLCD Shake 21 Pack (Selected Variants)

Formulated meal replacement

Lacteeze lactase enzymes, 120 tablets Lacteeze Double Strength, 40 caplets

Always read the label and follow the directions for use.