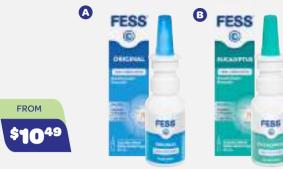

#### **FESS**

A. Saline Nasal Spray Original 30mL \$10.49 Each B. Saline Nasal Spray Eucalyptus 30mL \$12.99 Each

Always read the label and follow the directions for use.