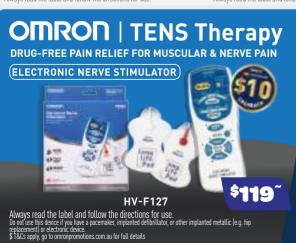

#### ALWAYS READ THE LABEL AND FOLLOW THE DIRECTIONS FOR USE

**CLINICALLY PROVEN** TO TREAT & PREVENT ALLERGIES12

Always read the label and follow the directions for use.

Nasonex Allergy prevents & treats allergy symptoms. Cashback via redemption. For Aus residents 18+ only. T&Cs apply. See nasonexallergy.com.au/cashback. Offer only valid for twin pack 2x140sprays.