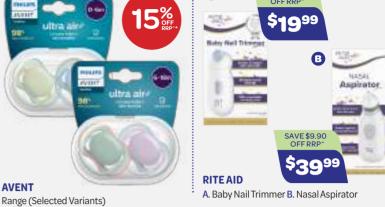

Comfort Stage 3 800g

Breast milk is best for most babies. Consult your doctor or pharmacist when considering this product.

B. L'il Booger Buster Nasal Aspirator

**PIGEON** Range (Selected Variants)

Clinically proven