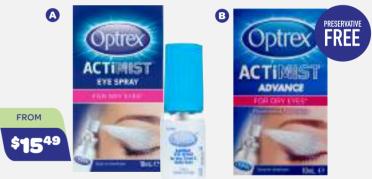

#### **OPTREX**

A. ActiMist Eye Spray 10mL \$15.49 Each

B. ActiMist Advance Preservative Free Eye Spray 10mL \$16.99

Always read the label and follow the directions for use.

Always read the label and follow the directions for use.