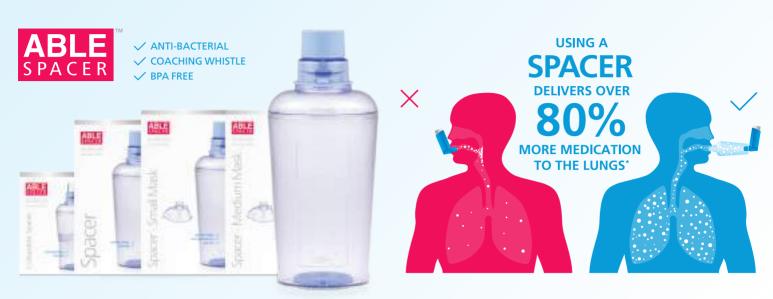

## **Breathe easier this Spring**

Asthma affects 2.7 million Australians. About 80% of people with asthma also have hay fever.\*\*

\*Spacer devices for inhaled therapy: why use them, and how? https://www.ncbi.nlm.nih.gov/pmc/articles/PMC6004521 \*\* Australian Institute of Health and Welfare. Allergic rhinitis ('hay fever') in Australia. http://www.aihw.gov.au/publication-detail/?id=10737420595