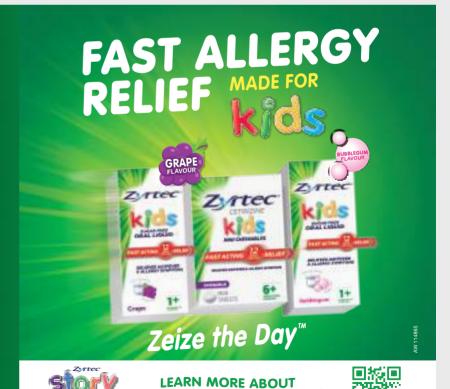

# NO HAYFEVER TABLET WORKS

Zeize the Day"

Always read the label and follow the directions for use.

\*Research conducted and funded by Zyrtec. The Onset of Action of Cetirizine Compared to Antihistamines in Allergic Rhinitis. March 2022. Available at Zyrtec.com.au

\* Registered Trademark.

CHILDREN'S ALLERGIES HERE