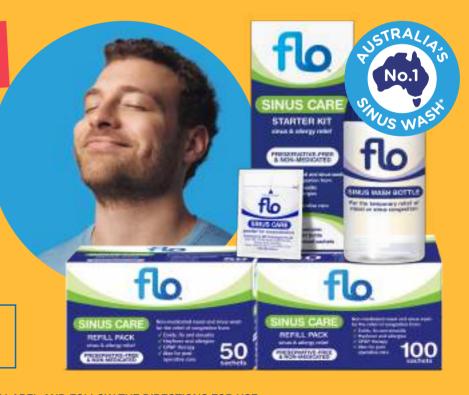

B. Sinus Care Refill 50 Sachets \$18.99

Always read the label and follow the directions for use.

NASCINGE.

Collapsible Anti-Bacterial Spacer or Anti-Bacterial Spacer

Always read the label and follow the directions for use

**RUNNY?** 

SNEEZY?

We've got your nose

**How to use FLO Sinus Wash** 

Scan QR code for a video tutorial and more information.